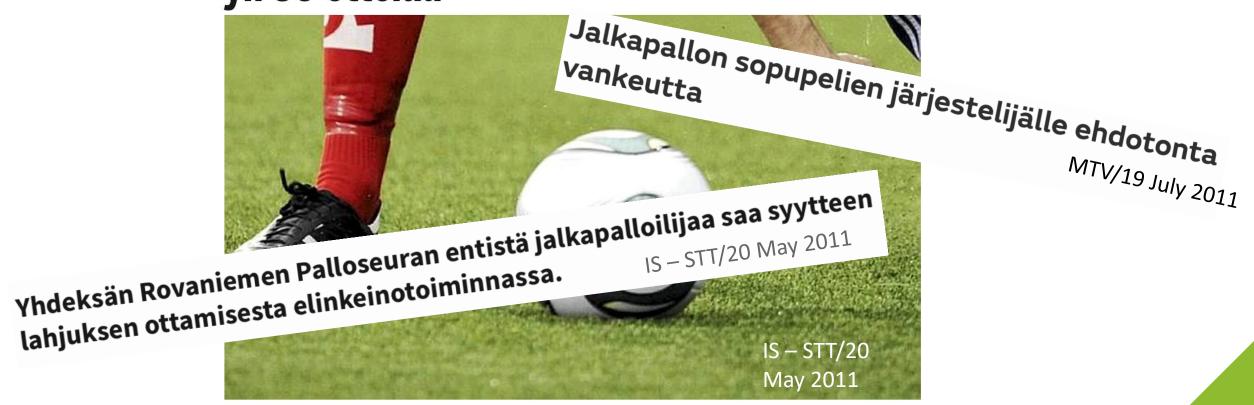

## **Best-known cases in Finland**

- Several fixed Finnish baseball matches at the end of the 1990s
- Manipulation cases in football, the most famous of which are the Veikkausliiga and Ykkönen manipulations in 2008–2011