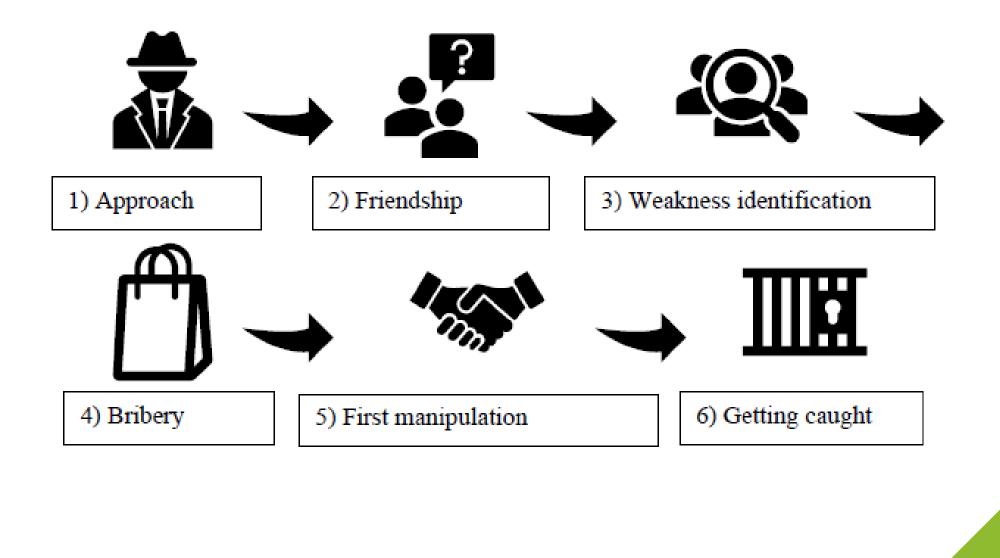

# Frequency of manipulation of sports competitions

- Difficult to estimate accurately as most of the cases are never investigated
- Any cases detected do not necessarily tell the whole truth about the extent of the phenomenon
- Manipulation of sports competitions is difficult to detect or prove reliably